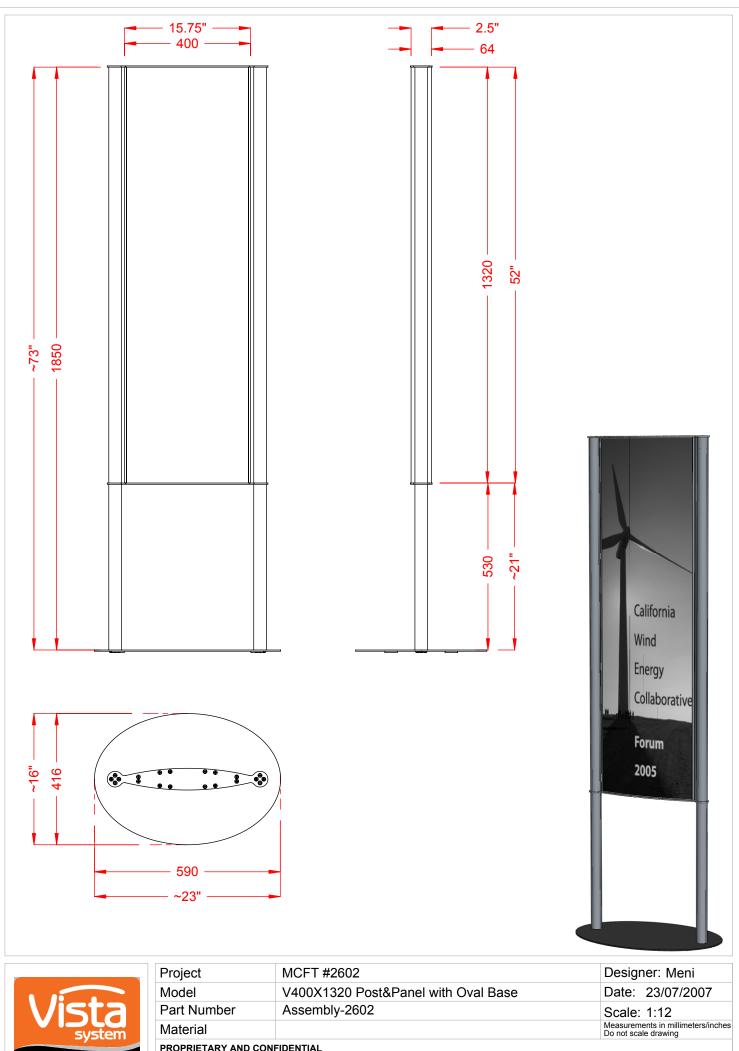

PROPRIETARY AND CONFIDENTIAL THE INFORMATION CONTAINED IN THIS DRAWING IS THE SOLE PROPERTY OF VISTA SYSTEM. ANY REPRODUCTION IN PART OR AS A WHOLE WITHOUT THE WRITTEN PERMISSION OF VISTA SYSTEM IS PROHIBITED