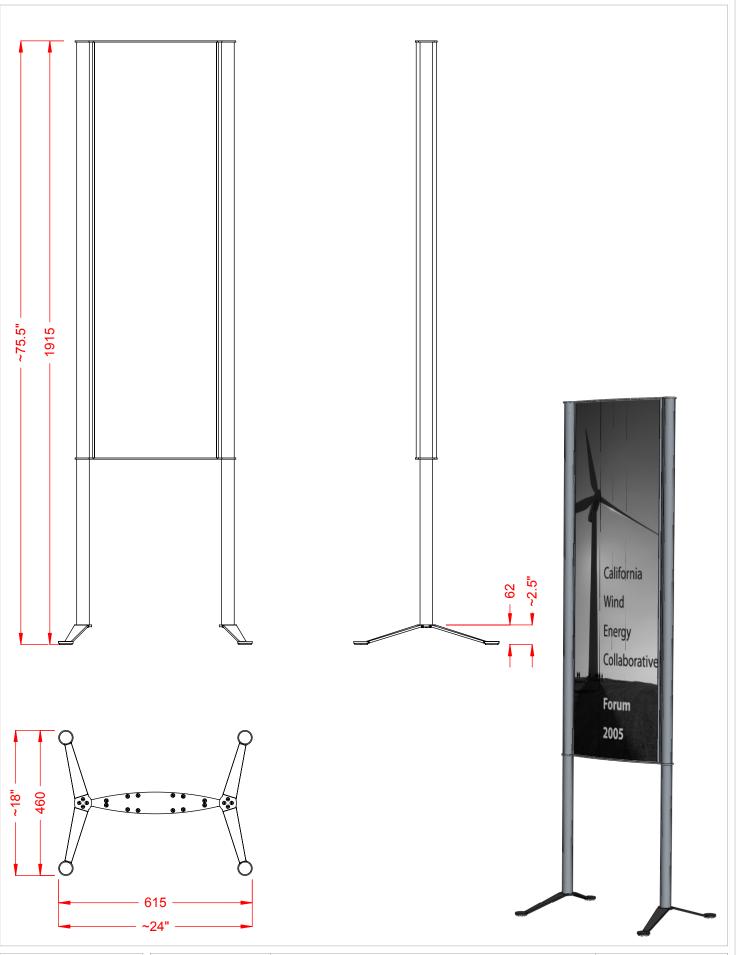

| Project                                                                                                                                                                                                                | MCFT #2602                                  | Designer: Meni                                             |
|------------------------------------------------------------------------------------------------------------------------------------------------------------------------------------------------------------------------|---------------------------------------------|------------------------------------------------------------|
| Model                                                                                                                                                                                                                  | V400X1320 Post&Panel with Metal bended legs | Date: 23/07/2007                                           |
| Part Number                                                                                                                                                                                                            | Assembly-2602                               | Scale: 1:12                                                |
| Material                                                                                                                                                                                                               |                                             | Measurements in millimeters/inches<br>Do not scale drawing |
| PROPRIETARY AND CONFIDENTIAL<br>THE INFORMATION CONTAINED IN THIS DRAWING IS THE SOLE PROPERTY OF VISTA SYSTEM.<br>ANY REPRODUCTION IN PART OR AS A WHOLE WITHOUT THE WRITTEN PERMISSION OF VISTA SYSTEM IS PROHIBITED |                                             |                                                            |